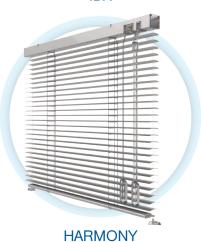

## Types of venetian blinds

At first glance, the individual types of venetian blinds differ only in small details, such as for example the upper profile's end shape.

Harmony and Super blinds can be installed on both the window frame and in between-glass. Other types can be installed on the window frame or window reveal.