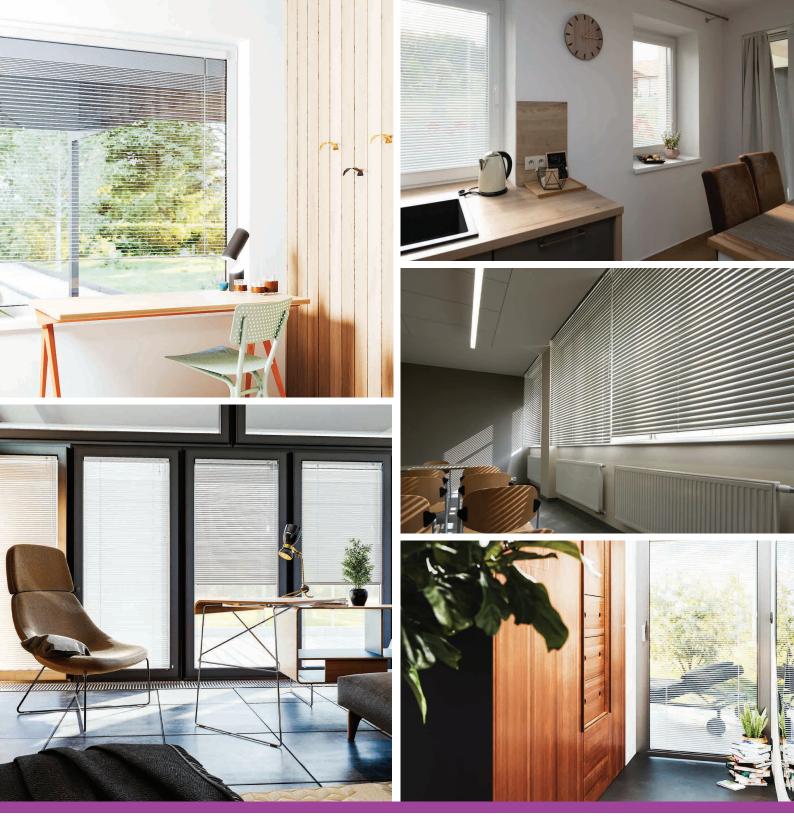

# VENETIAN BLINDS

#### A FAVOURITE TRADITIONAL SHADING METHOD

Indoor aluminium blinds provide continuous control of the amount of light in the interior. They protect from the sun and curious neighbours. They are suitable practically for any type of window. Attractive thanks to their affordability and simple maintenance.

# VENETIAN BLINDS

Suitable for apartments, houses, offices, restaurants or banks.

Protect against the sun and curious neighbours.

An affordable shading solution. You can choose from different colours or imitations of wood.