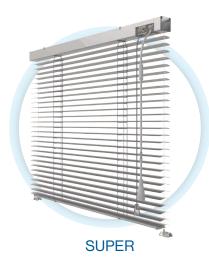

## Types of venetian blinds

At first glance, the individual types of venetian blinds differ only in small details, such as for example the upper profile's end shape.

#### Installation options

The aluminium slats have a standard width of 25 mm and you can choose between a material thickness of 0.18 mm and 0.21 mm. On the MONO SC and INT-35 blinds, the slats are 35 mm wide, in the INT-50 version, the slat is 50 mm wide.

Harmony and Super blinds can be installed on both the window frame and in between-glass. Other types can be installed on the window frame or window reveal.