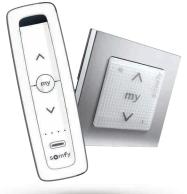

## Control types

Motorised - 12 V or 24 V electric motor with controls:

- switch
- remote control

#### Manual:

- chain, cord, bowden cable, rod.
- The INT-50 can also be operated with a handle

For more information go to www.servisclimax.eu

Your CLIMAX partner:

The data given in this material is purely informative. For more details on design options of this product and other products of SERVIS CLIMAX a.s., please contact our nearest business partner. You will find the complete offer, including technical support, on the website www.servisclimax.eu