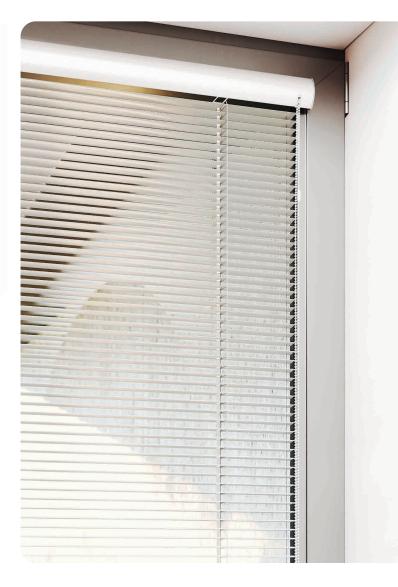

Harmony and Super blinds can be installed on both the window frame and in between-glass. Other types can be installed on the window frame or window reveal.