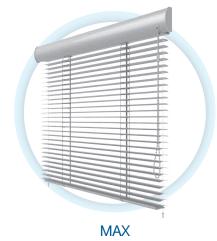

## Types of venetian blinds

At first glance, the individual types of venetian blinds differ only in small details, such as for example the upper profile's end shape.

### Types of slats