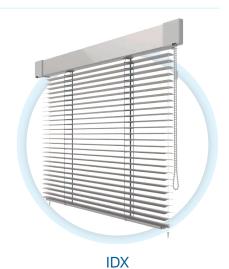

## Types of venetian blinds

At first glance, the individual types of venetian blinds differ only in small details, such as for example the upper profile's end shape.

### Types of slats