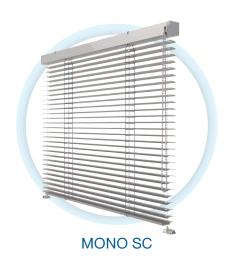

## Types of venetian blinds

At first glance, the individual types of venetian blinds differ only in small details, such as for example the upper profile's end shape.

#### Installation options

The aluminium slats have a standard width of 25 mm and you can choose between a material thickness of 0.18 mm and 0.21 mm. On the MONO SC and INT-35 blinds, the slats are 35 mm wide, in the INT-50 version, the slat is 50 mm wide.