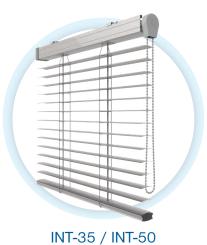

#### Installation options

The aluminium slats have a standard width of 25 mm and you can choose between a material thickness of 0.18 mm and 0.21 mm. On the MONO SC and INT-35 blinds, the slats are 35 mm wide, in the INT-50 version, the slat is 50 mm wide.