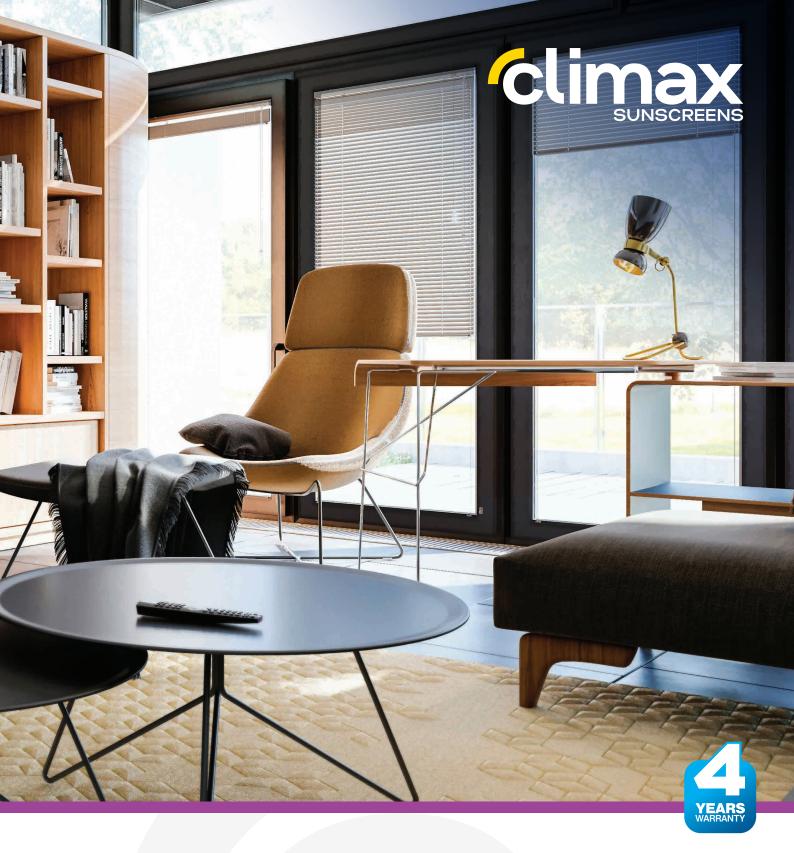

# VENETIAN BLINDS

#### A FAVOURITE TRADITIONAL SHADING METHOD

Indoor aluminium blinds provide continuous control of the amount of light in the interior. They protect from the sun and curious neighbours. They are suitable practically for any type of window. Attractive thanks to their affordability and simple maintenance.

# VENETIAN BLINDS

Suitable for apartments, houses, offices, restaurants or banks.

Protect against the sun and curious neighbours.

An affordable shading solution. You can choose from different colours or imitations of wood.