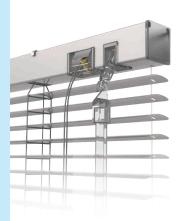

## Types of venetian blinds

At first glance, the individual types of venetian blinds differ only in small details, such as for example the upper profile's end shape.

### Types of slats

#### Installation options

The aluminium slats have a standard width of 25 mm and you can choose between a material thickness of 0.18 mm and 0.21 mm. On the MONO SC and INT-35 blinds, the slats are 35 mm wide, in the INT-50 version, the slat is 50 mm wide.